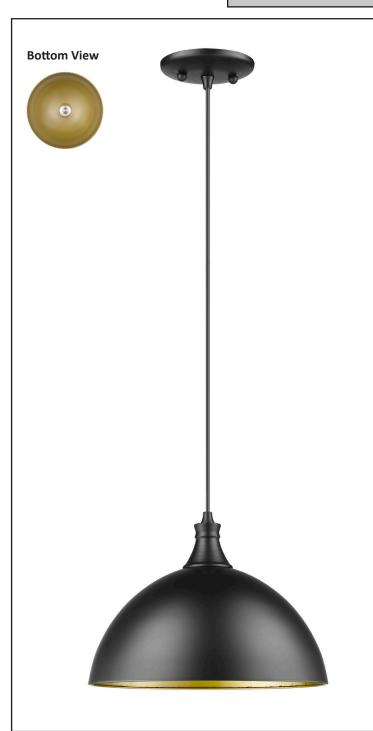

# MIA

1-Light 12" Metal Shade Corded Pendant

## Description

Create a striking focal point with our contemporary ceiling pendant light. This stunning pendant features a matte black finish on the outside and a matte gold finish on the inside for a lovely warm glow. It looks great lit or unlit. The MIA is ideal in kitchens, islands, dining rooms, hallways or living rooms. They look great on their own and also in sets of 2s or 3s. The TIA is conveniently sized for interior design purposes, and works well with both traditional and modern schemes.

### **Features**

| Item Number  | 7-70061                  |
|--------------|--------------------------|
| Finish       | Matte Black / Matte Gold |
| Dimensions   | 8.5"H x 12"W x 12"D      |
| Family       | Mia                      |
| Lamping Info | 1 x E27                  |
| Bulb Base    | Medium                   |
| Location     | Indoor                   |