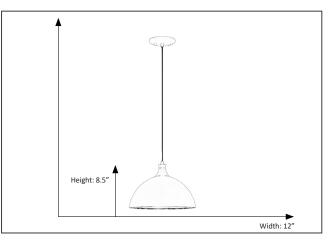

### **Features**

| Item Number  | 7-70061                  |
|--------------|--------------------------|
| Finish       | Matte Black / Matte Gold |
| Dimensions   | 8.5"H x 12"W x 12"D      |
| Family       | Mia                      |
| Lamping Info | 1 x E27                  |
| Bulb Base    | Medium                   |
| Location     | Indoor                   |